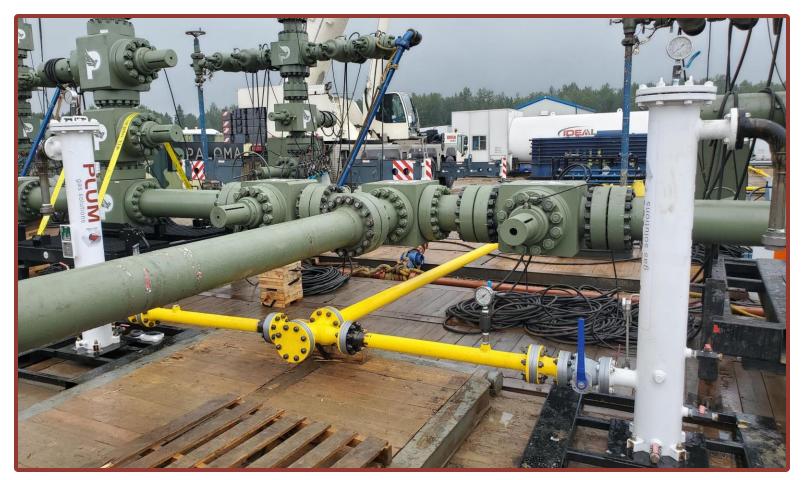

## CMN-1000 Completions Manifolds

Plum can provide custom supply and distribution manifolds for completions projects designed to provide safe, leak-free fuel gas distribution. Plum manifolds are manufactured in our Drayton Valley, Alberta shop with has its ABSA Certificate of Authorization for B31.3 Process Piping.